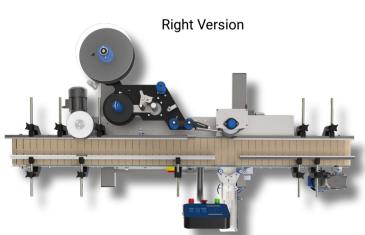

LCW 50/200 R

ROLLER WRAPPING LABELING SYSTEM

DIMENSIONS

## LCW 50/200

ROLLER WRAPPING LABELING SYSTEM