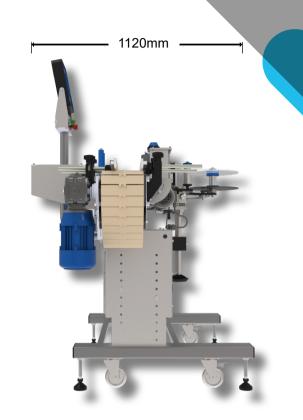

LCW 50/200 R

ROLLER WRAPPING LABELING SYSTEM

DIMENSIONS

## SPECS

| Cabezales compatibles     | K50, K200, KFLEX                                                                |
|---------------------------|---------------------------------------------------------------------------------|
| Labeling capacity         | Up to 40 labels/min depending on label length                                   |
| Labeling speed            | 1-30 m / min. Product is retained while label is dispensed                      |
| Label width               | Up to 115 or 170 mm depending on the labeling head                              |
| Largo de etiqueta         | Up to 280 mm                                                                    |
| Paper roll inner diameter | 76 mm                                                                           |
| Paper roll outer diameter | Up to 300 mm                                                                    |
| Transport width           | 152.4 mm (6 in) standard. Possibility of customized transport widths on request |
| Product Diameter          | 15-150 mm standard. Possibility of larger diameters on request                  |
|                           | 1.5 kVA                                                                         |
| Power supply              | 220V-240V, 50Hz*                                                                |
|                           | 110V-120V, 60Hz*                                                                |
| Weight (kg)               | 200                                                                             |
| Dimensions (mm)           | 1958 x 1096 x 1567                                                              |
|                           | <u> </u>                                                                        |