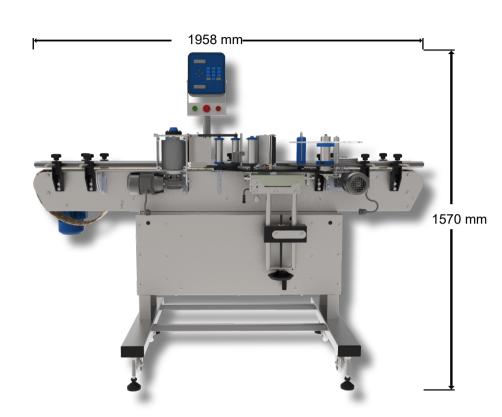

LCW 50/200 R

ROLLER WRAPPING LABELING SYSTEM

DIMENSIONS

## SPECS

| Cabezales compatibles     | K50, K200, KFLEX                                                                |
|---------------------------|---------------------------------------------------------------------------------|
| Labeling capacity         | Up to 40 labels/min depending on label length                                   |
| Labeling speed            | 1-30 m / min. Product is retained while label is dispensed                      |
| Label width               | Up to 115 or 170 mm depending on the labeling head                              |
| Largo de etiqueta         | Up to 280 mm                                                                    |
| Paper roll inner diameter | 76 mm                                                                           |
| Paper roll outer diameter | Up to 300 mm                                                                    |
| Transport width           | 152.4 mm (6 in) standard. Possibility of customized transport widths on request |
| Product Diameter          | 15-150 mm standard. Possibility of larger diameters on request                  |
|                           | 1.5 kVA                                                                         |
| Power supply              | 220V-240V, 50Hz*                                                                |
|                           | 110V-120V, 60Hz*                                                                |
| Weight (kg)               | 200                                                                             |
| Dimensions (mm)           | 1958 x 1096 x 1567                                                              |
|                           | <u> </u>                                                                        |