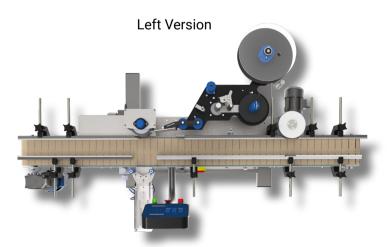

LCW 50/200 R

ROLLER WRAPPING LABELING SYSTEM

DIMENSIONS

## LCW 50/200

ROLLER WRAPPING LABELING SYSTEM