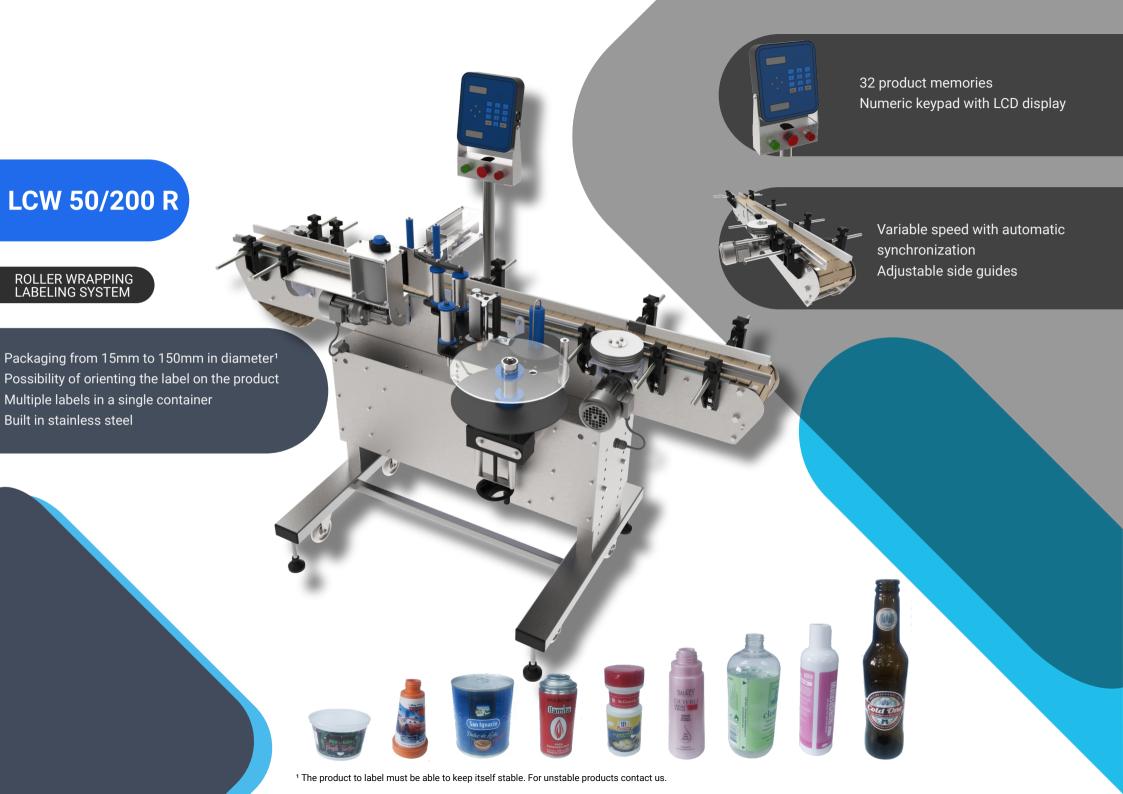

LCW 50/200 R

ROLLER WRAPPING LABELING SYSTEM

DIMENSIONS

## LCW 50/200

ROLLER WRAPPING LABELING SYSTEM

## SPECS

| Cabezales compatibles     | K50, K200, KFLEX                                                                |
|---------------------------|---------------------------------------------------------------------------------|
| Labeling capacity         | Up to 40 labels/min depending on label length                                   |
| Labeling speed            | 1-30 m / min. Product is retained while label is dispensed                      |
| Label width               | Up to 115 or 170 mm depending on the labeling head                              |
| Largo de etiqueta         | Up to 280 mm                                                                    |
| Paper roll inner diameter | 76 mm                                                                           |
| Paper roll outer diameter | Up to 300 mm                                                                    |
| Transport width           | 152.4 mm (6 in) standard. Possibility of customized transport widths on request |
| Product Diameter          | 15-150 mm standard. Possibility of larger diameters on request                  |
|                           | 1.5 kVA                                                                         |
| Power supply              | 220V-240V, 50Hz*                                                                |
|                           | 110V-120V, 60Hz*                                                                |
| Weight (kg)               | 200                                                                             |
| Dimensions (mm)           | 1958 x 1096 x 1567                                                              |
|                           | <u> </u>                                                                        |